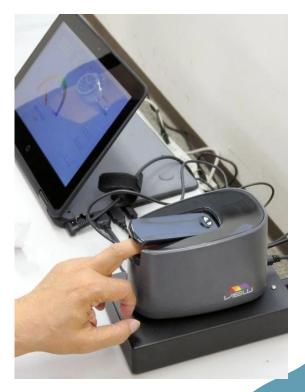

### VeggieMeter

Colorful Fruit and Vegetable Consumption

Carotenoids From Food Are Stored in Fat Cells and Skin

Veggie Meter
® Uses Reflection
Spectroscopy to Measure Skin
Carotenoid Levels

## VeggieMeter

- It takes about **4 weeks** of eating more fruits and vegetables daily to see an increase in your veggie meter score

General Pop. Avg = 200
Good to aim for about 300-400