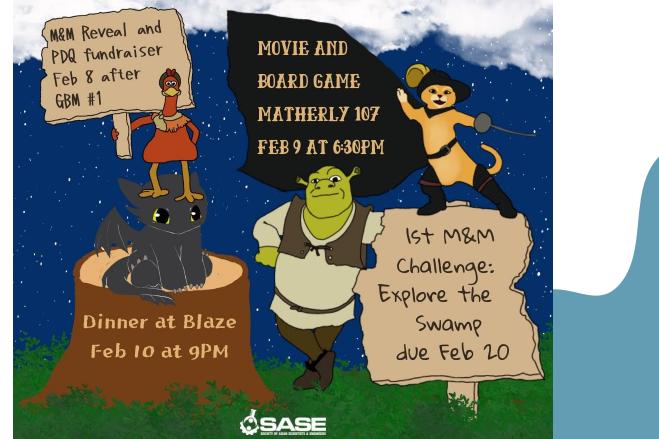

### MENTOR-MENTEE WEEK

### **Mentor-Mentee**

# Mentors may step outside and wait in turlington plaza

Please follow the SASE board members

Mentees stay put :)

### **Mentor-Mentee Reveal**

Step outside into the world of SASEworks!

Find your mentors in Turlington Plaza! Follow the SASE board members

https://tinyurl.com/sasemmreveal