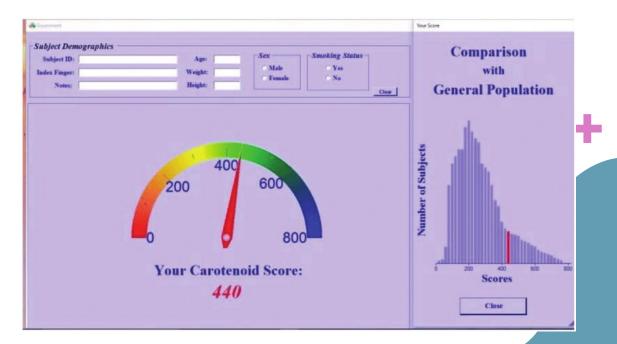

### VeggieMeter

Colorful Fruit and Vegetable Consumption

Carotenoids From Food Are Stored in Fat Cells and Skin

Veggie Meter
® Uses Reflection
Spectroscopy to Measure Skin
Carotenoid Levels

## VeggieMeter

- It takes about **4 weeks** of eating more fruits and vegetables daily to see an increase in your veggie meter score

General Pop. Avg = 200
Good to aim for about 300-400

### Can you beat my score of 291?