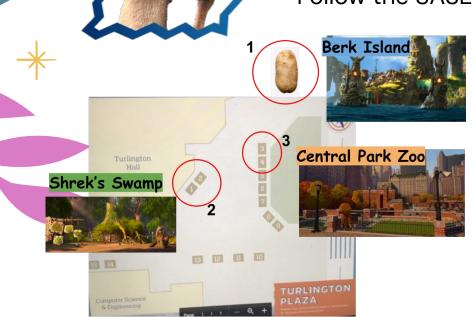

# Mentors may step outside and wait in turlington plaza

Please follow the SASE board members

Mentees stay put :)

### **Mentor-Mentee Reveal**

Step outside into the world of SASEworks!

Find your mentors in Turlington Plaza! Follow the SASE board members

https://tinyurl.com/sasemmreveal